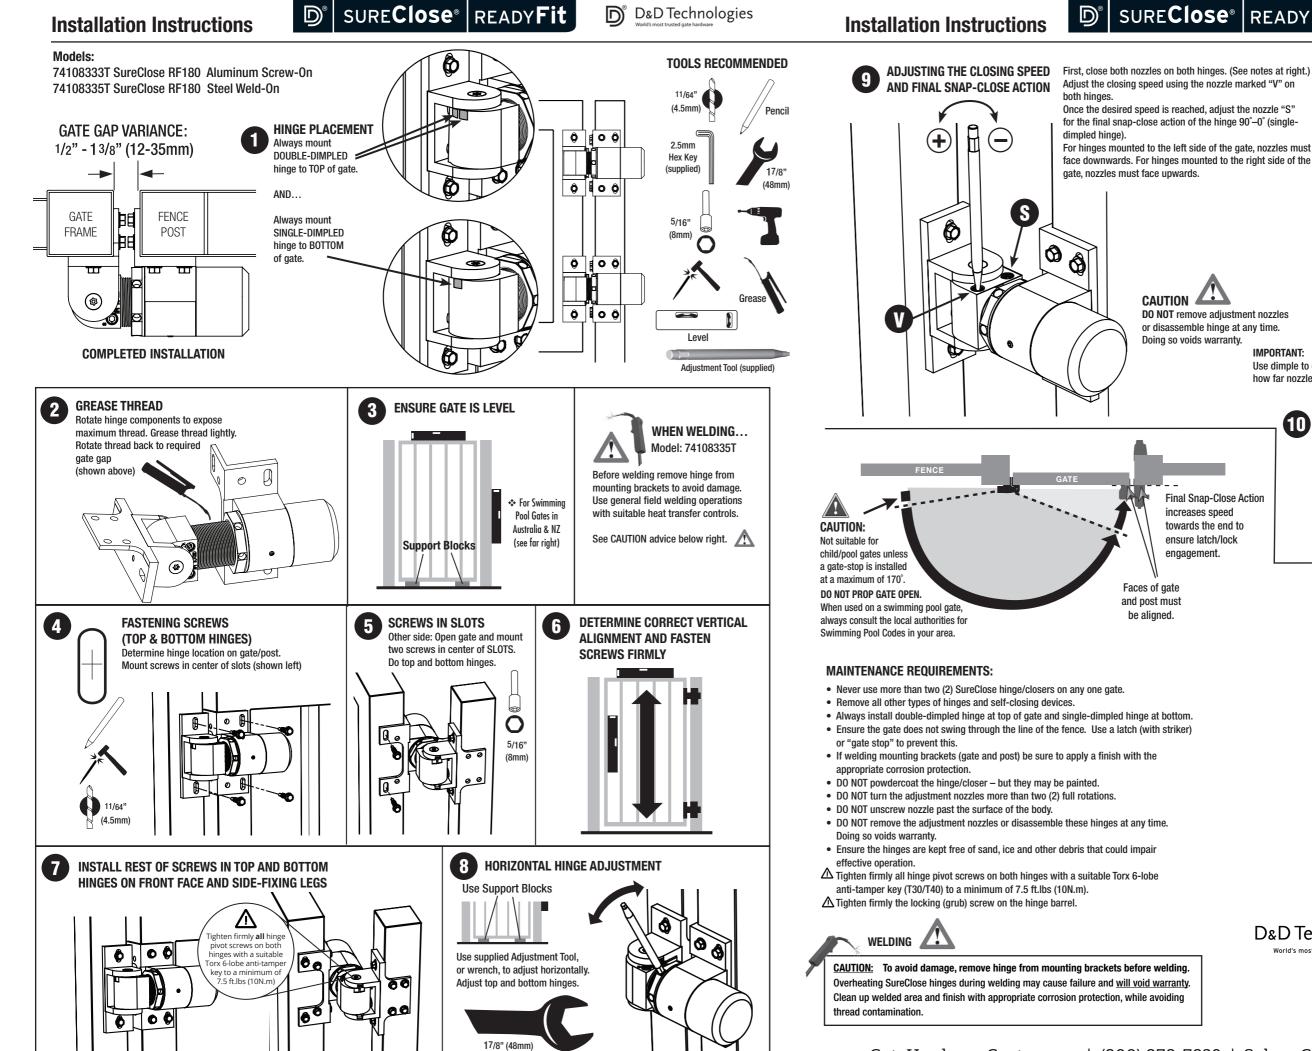

Adjust the closing speed using the nozzle marked "V" on

Once the desired speed is reached, adjust the nozzle "S" for the final snap-close action of the hinge 90°-0° (single-

both hinges.

dimpled hinge).

Ô

gate, nozzles must face upwards.

Faces of gate

and post must

be aligned.

For hinges mounted to the left side of the gate, nozzles must face downwards. For hinges mounted to the right side of the

Sensitive adjustment; rotate MAXIMUM 1/4 turn at a time.

V = Closing Speed

## S = Final Snap-Close Action

Turn nozzles clockwise to decrease closing speed, and counter-clockwise to increase speed. Each hinge-closer must have equal closing speed at all times.