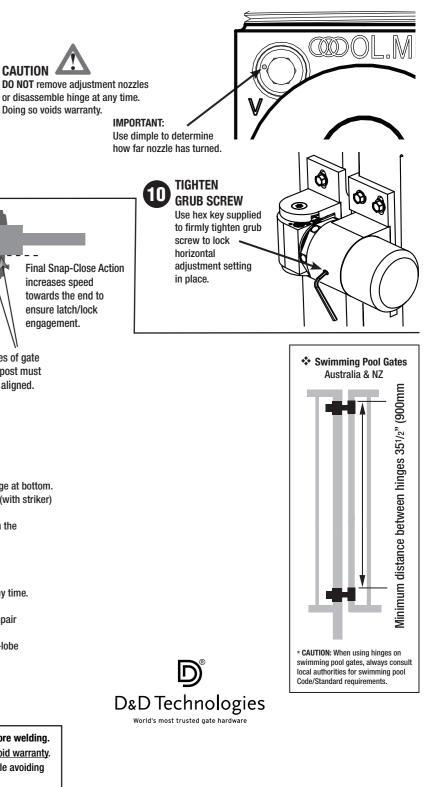

gate, nozzles must face upwards.

Faces of gate

and post must

be aligned.

For hinges mounted to the left side of the gate, nozzles must face downwards. For hinges mounted to the right side of the

Sensitive adjustment; rotate MAXIMUM 1/4 turn at a time.