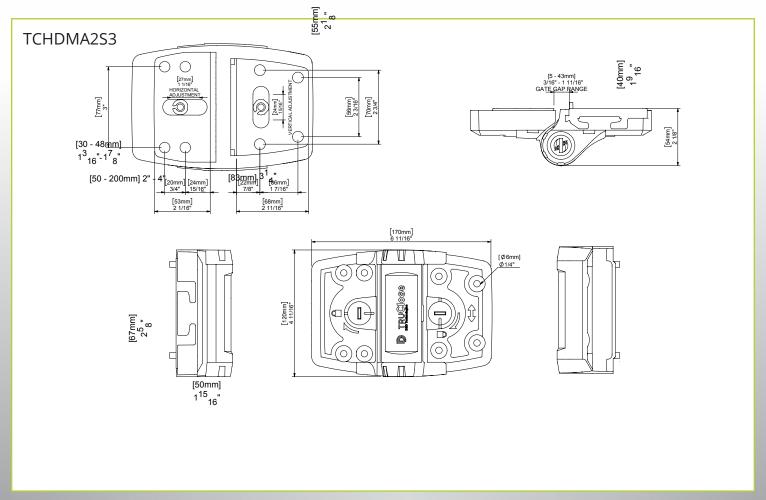

Patented horizontal & vertical adjustment with a turn of a dial.

Easy-to-identify dials: One-turn to adjust – One-turn to lock

## Heavy-duty self-closing hinges for wood or composite gates

- Up to 50% faster to install with NEW built-in brackets and less fasteners
- Over 20% increase in horizontal and vertical adjustability
- Generous adjustability allows gate gaps from 3/16" to 1 <sup>11</sup>/<sub>16</sub>"
- Patented quick-release mechanism for fast, easy horizontal & vertical adjustability
- Larger spring than stainless steel hinges; longer life, greater closing power
- UV stabilized, industrial-strength polymer & stainless steel construction

| CODE        | PRODUCT NAME                     | GATE MATERIAL   | IDEAL GATE GAP | GAP VARIANCE                                                        | COLOR |
|-------------|----------------------------------|-----------------|----------------|---------------------------------------------------------------------|-------|
| TCHDMA2S3BT | TruClose® Multi-Adjust™ Series 3 | Wood, Composite | 1"             | <sup>3</sup> / <sub>16</sub> " to 1 <sup>11</sup> / <sub>16</sub> " | Black |