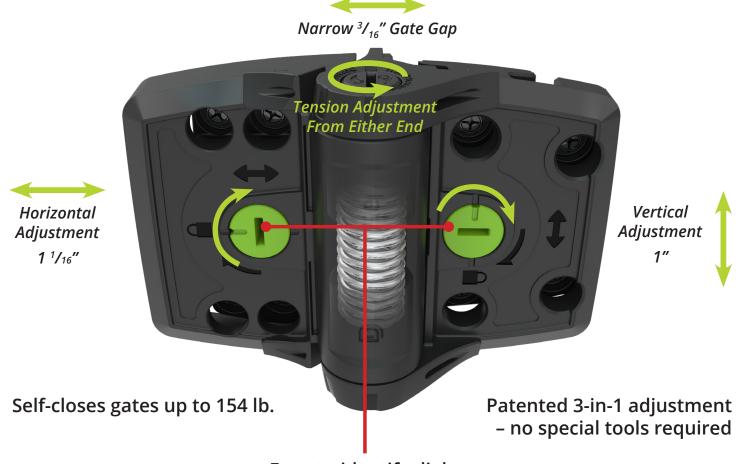

Patented horizontal & vertical adjustment with a turn of a dial.

Easy-to-identify dials: One-turn to adjust – One-turn to lock

## Heavy-duty self-closing hinges for wood or composite gates

- Up to 50% faster to install with NEW built-in brackets and less fasteners
- Over 20% increase in horizontal and vertical adjustability
- Generous adjustability allows gate gaps from 3/16" to 1 <sup>11</sup>/<sub>16</sub>"
- Patented quick-release mechanism for fast, easy horizontal & vertical adjustability
- Larger spring than stainless steel hinges; longer life, greater closing power
- UV stabilized, industrial-strength polymer & stainless steel construction

| CODE        | PRODUCT NAME                     | GATE MATERIAL   | IDEAL GATE GAP | GAP VARIANCE                                                        | COLOR |
|-------------|----------------------------------|-----------------|----------------|---------------------------------------------------------------------|-------|
| TCHDMA2S3BT | TruClose® Multi-Adjust™ Series 3 | Wood, Composite | 1"             | <sup>3</sup> / <sub>16</sub> " to 1 <sup>11</sup> / <sub>16</sub> " | Black |