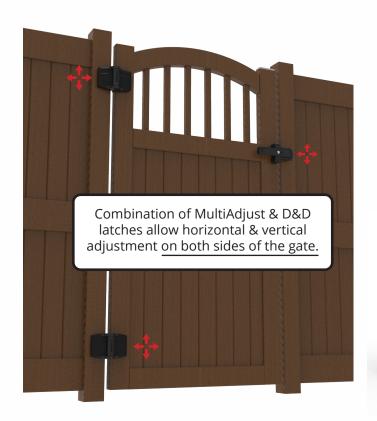

## Heavy-duty self-closing hinges for wood or composite gates

- Up to 50% faster to install with NEW built-in brackets and less fasteners
- Over 20% increase in horizontal and vertical adjustability
- Generous adjustability allows gate gaps from 3/16" to 1 <sup>11</sup>/<sub>16</sub>"
- Patented quick-release mechanism for fast, easy horizontal & vertical adjustability
- Larger spring than stainless steel hinges; longer life, greater closing power
- UV stabilized, industrial-strength polymer & stainless steel construction

| CODE        | PRODUCT NAME                     | GATE MATERIAL   | IDEAL GATE GAP | GAP VARIANCE                                                        | COLOR |
|-------------|----------------------------------|-----------------|----------------|---------------------------------------------------------------------|-------|
| TCHDMA2S3BT | TruClose® Multi-Adjust™ Series 3 | Wood, Composite | 1"             | <sup>3</sup> / <sub>16</sub> " to 1 <sup>11</sup> / <sub>16</sub> " | Black |