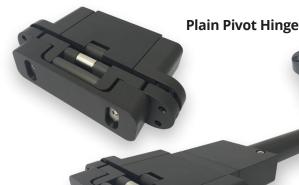

## SURE Close CONCEAL Fit

| CODE     | PRODUCT<br>DESCRIPTION                                   | ТҮРЕ                    | SELF-<br>CLOSES | MAX<br>ANGLE<br>OPENING | ADJUSTABLE<br>CLOSING<br>SPEED | FINAL<br>LATCHING<br>ACTION | MINIMUM<br>DOOR<br>THICKNESS | MAXIMUM<br>DOOR<br>WIDTH | MAX.<br>SELF-CLOSING<br>WEIGHT |
|----------|----------------------------------------------------------|-------------------------|-----------------|-------------------------|--------------------------------|-----------------------------|------------------------------|--------------------------|--------------------------------|
| 77108523 | SureClose® CONCEALFIT KIT<br>(Hinge/Closer + Hinge Only) | Hinge/Closer +<br>Hinge | 125° – 0°       | 125°                    | Yes                            | Yes<br>(12° – 0)            | 1.6"<br>(40mm)               | 48"<br>(1220mm)          | 220 lb<br>(100kg)              |
| 78108513 | Hinge (Single unit)                                      | Hinge                   | N/A             | 125°                    | No                             | No                          | 1.6"<br>(40mm)               | 48"<br>(1220mm)          | 220 lb<br>(100kg)              |