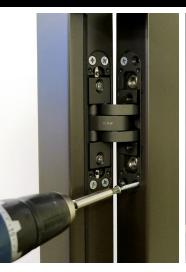

# World's Only Hydraulic Concealed Door Closer & Hinge All-In-One Combination









Closer/Hinge Hydraulic Unit

### **SureClose® ConcealFit - Features**

- Hydraulically operated hinge and door closer all-in-one, designed and manufactured by the same company as an integrated system
- · Concealed mechanisms for a stylish, clean, distinctive look and burglary resistant
- Secure, safe and quiet operation with no visible moving parts
- Easily installed internally within the door or wall cavity frame
- · Easily accessed, adjustable self-closing and self-latching speed valves
- Up to 7 different adjustments to ensure perfect installation
- The innovative choice of Architects, Engineers and Designers
- ADA (disability) compliant

| WARRANTY ) |
|------------|
|------------|



ONE PAIR, CLOSER+HINGE COMBINATION



### A stylish, hidden solu residential & con

**RANGE**