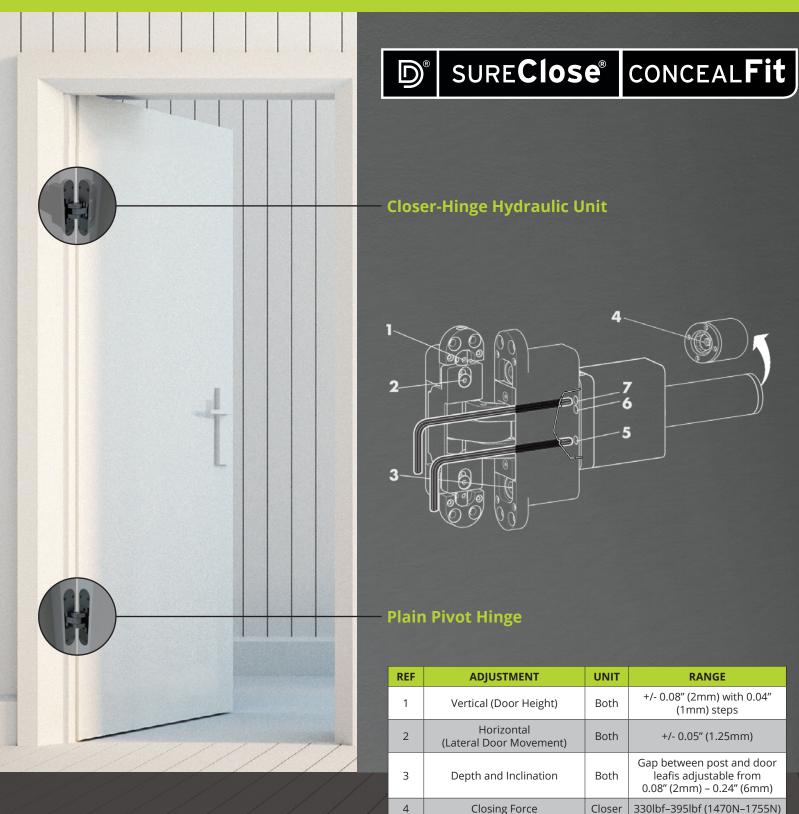

# World's Only Hydraulic Concealed Door Closer & Hinge All-In-One Combination

Closer/Hinge Hydraulic Unit

### A stylish, hidden solu residential & con

**RANGE** 

(1mm) steps

+/- 0.05" (1.25mm)

125° to 0°

Steps at 60°, 80°, 100° and

125°

Between 12° - 0°

Closer

Closer

Closer

Closing Speed

Door Backchecks

Latching Speed

#### **Closer-Hinge Hydraulic Unit**