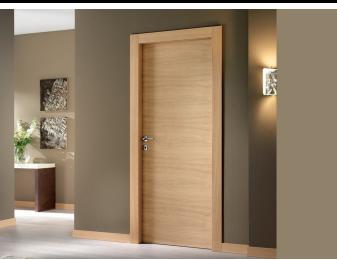

### A stylish, hidden solu residential & con

**RANGE** 

(1mm) steps

+/- 0.05" (1.25mm)

125° to 0°

Steps at 60°, 80°, 100° and

125°

Between 12° - 0°

## tion for self-closing nmercial doors

Certified to EN 1634-1 Fire Resistance, UC10C testing in progress BHMA156.1 (hinge) and BHMA156.4 (hinge/closer) testing in progress