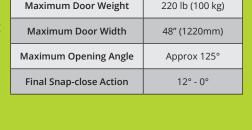

### A stylish, hidden solu residential & con

**RANGE** 

(1mm) steps

+/- 0.05" (1.25mm)

125° to 0°

Steps at 60°, 80°, 100° and

125°

Between 12° - 0°

Closer

Closer

Closer

Closing Speed

Door Backchecks

Latching Speed

## SURE Close CONCEAL Fit

| CODE     | PRODUCT<br>DESCRIPTION                                   | ТҮРЕ                    | SELF-<br>CLOSES | MAX<br>ANGLE<br>OPENING | ADJUSTABLE<br>CLOSING<br>SPEED | FINAL<br>LATCHING<br>ACTION | MINIMUM<br>DOOR<br>THICKNESS | MAXIMUM<br>DOOR<br>WIDTH | MAX.<br>SELF-CLOSING<br>WEIGHT |
|----------|----------------------------------------------------------|-------------------------|-----------------|-------------------------|--------------------------------|-----------------------------|------------------------------|--------------------------|--------------------------------|
| 77108523 | SureClose® CONCEALFIT KIT<br>(Hinge/Closer + Hinge Only) | Hinge/Closer +<br>Hinge | 125° – 0°       | 125°                    | Yes                            | Yes<br>(12° – 0)            | 1.6"<br>(40mm)               | 48"<br>(1220mm)          | 220 lb<br>(100kg)              |
| 78108513 | Hinge (Single unit)                                      | Hinge                   | N/A             | 125°                    | No                             | No                          | 1.6"<br>(40mm)               | 48"<br>(1220mm)          | 220 lb<br>(100kg)              |