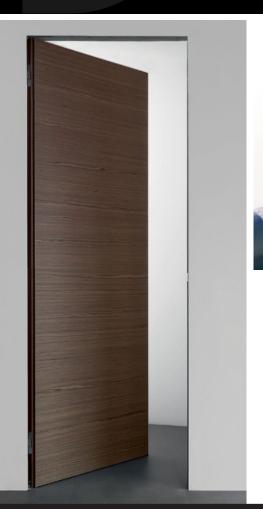

# World's Only Hydraulic Concealed Door Closer & Hinge All-In-One Combination

Closer/Hinge Hydraulic Unit

### **SureClose® ConcealFit - Features**

- Hydraulically operated hinge and door closer all-in-one, designed and manufactured by the same company as an integrated system
- · Concealed mechanisms for a stylish, clean, distinctive look and burglary resistant
- Secure, safe and quiet operation with no visible moving parts
- Easily installed internally within the door or wall cavity frame
- · Easily accessed, adjustable self-closing and self-latching speed valves
- Up to 7 different adjustments to ensure perfect installation
- The innovative choice of Architects, Engineers and Designers
- ADA (disability) compliant