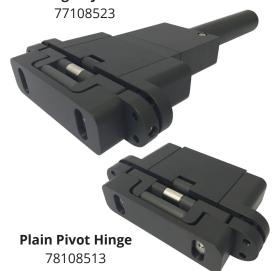

## SURE Close CONCEAL Fit

| CODE     | PRODUCT<br>DESCRIPTION                                   | ТҮРЕ                    | SELF-<br>CLOSES | MAX<br>ANGLE<br>OPENING | ADJUSTABLE<br>CLOSING<br>SPEED | FINAL<br>LATCHING<br>ACTION | MINIMUM<br>DOOR<br>THICKNESS | MAXIMUM<br>DOOR<br>WIDTH | MAX.<br>SELF-CLOSING<br>WEIGHT |
|----------|----------------------------------------------------------|-------------------------|-----------------|-------------------------|--------------------------------|-----------------------------|------------------------------|--------------------------|--------------------------------|
| 77108523 | SureClose® CONCEALFIT KIT<br>(Hinge/Closer + Hinge Only) | Hinge/Closer +<br>Hinge | 125° – 0°       | 125°                    | Yes                            | Yes<br>(12° – 0)            | 1.6"<br>(40mm)               | 48"<br>(1220mm)          | 220 lb<br>(100kg)              |
| 78108513 | Hinge (Single unit)                                      | Hinge                   | N/A             | 125°                    | No                             | No                          | 1.6"<br>(40mm)               | 48"<br>(1220mm)          | 220 lb<br>(100kg)              |