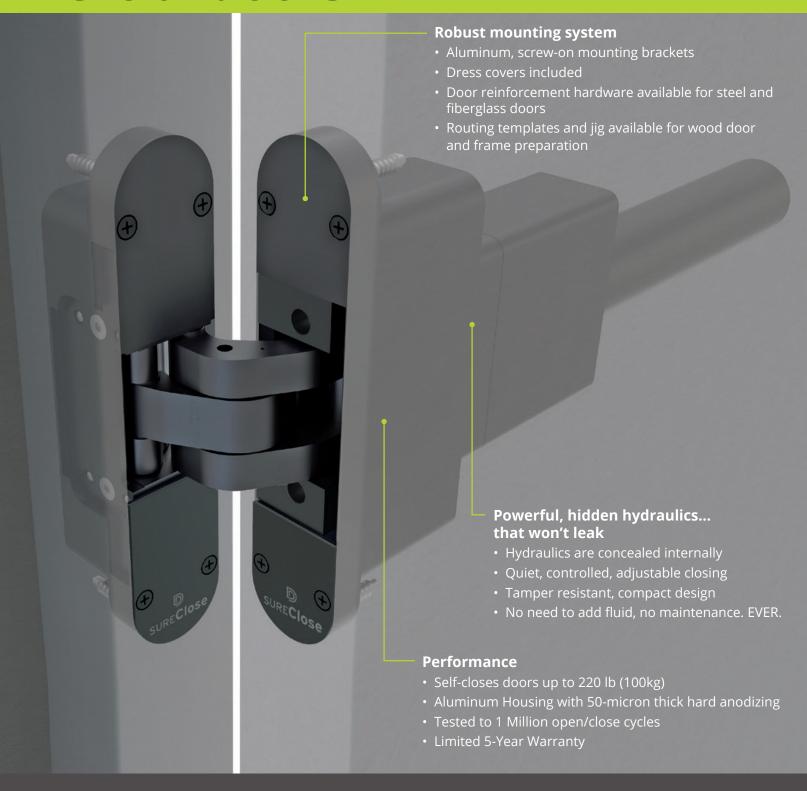

### **SureClose® ConcealFit - Features**

- Hydraulically operated hinge and door closer all-in-one, designed and manufactured by the same company as an integrated system
- · Concealed mechanisms for a stylish, clean, distinctive look and burglary resistant
- Secure, safe and quiet operation with no visible moving parts
- Easily installed internally within the door or wall cavity frame
- · Easily accessed, adjustable self-closing and self-latching speed valves
- Up to 7 different adjustments to ensure perfect installation
- The innovative choice of Architects, Engineers and Designers
- ADA (disability) compliant