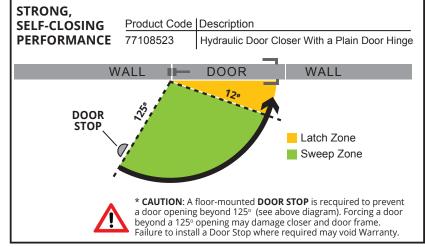

## SURE Close CONCEAL Fit

| CODE     | PRODUCT<br>DESCRIPTION                                   | ТҮРЕ                    | SELF-<br>CLOSES | MAX<br>ANGLE<br>OPENING | ADJUSTABLE<br>CLOSING<br>SPEED | FINAL<br>LATCHING<br>ACTION | MINIMUM<br>DOOR<br>THICKNESS | MAXIMUM<br>DOOR<br>WIDTH | MAX.<br>SELF-CLOSING<br>WEIGHT |
|----------|----------------------------------------------------------|-------------------------|-----------------|-------------------------|--------------------------------|-----------------------------|------------------------------|--------------------------|--------------------------------|
| 77108523 | SureClose® CONCEALFIT KIT<br>(Hinge/Closer + Hinge Only) | Hinge/Closer +<br>Hinge | 125° – 0°       | 125°                    | Yes                            | Yes<br>(12° – 0)            | 1.6"<br>(40mm)               | 48"<br>(1220mm)          | 220 lb<br>(100kg)              |
| 78108513 | Hinge (Single unit)                                      | Hinge                   | N/A             | 125°                    | No                             | No                          | 1.6"<br>(40mm)               | 48"<br>(1220mm)          | 220 lb<br>(100kg)              |