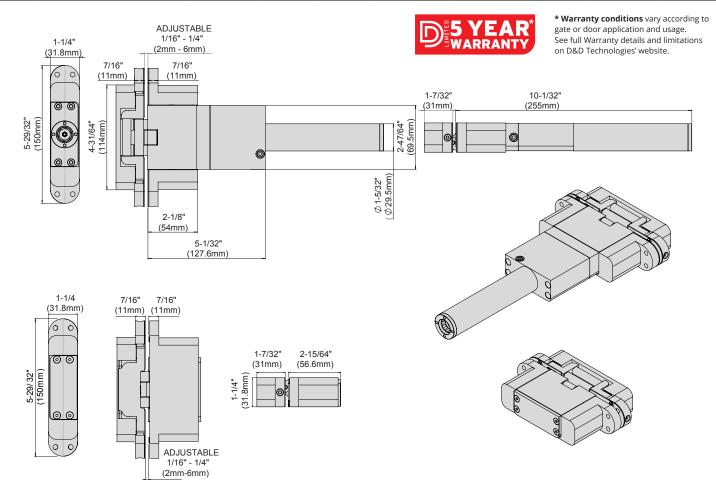

### A stylish, hidden solu residential & con

**RANGE** 

(1mm) steps

+/- 0.05" (1.25mm)

125° to 0°

Steps at 60°, 80°, 100° and

125°

Between 12° - 0°