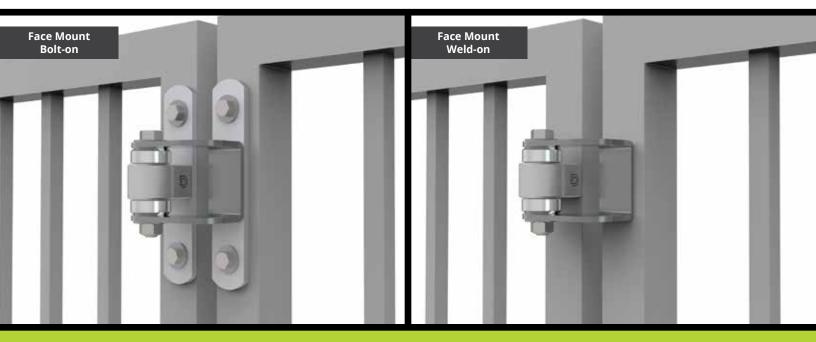

## Shut It® Face Mount BadAss Gate Hinges

New Face Mount gate hinge opens to a full 180° in one direction for unobstructed passage.

Manufactured with exclusive maintenance-free high-temperature sealed bearings,

safe to powder coat with hinges installed on gate.

Available in bolt-on or weld-on models.

## **Face Mount Gate Hinge**

- Opens gates to 180° for unobstructed pass through
- Horizontally adjustable for perfect installations and proper gate movement
- Adjustability enables gate gaps as small as 1/2" for an aesthetic appearance and heightened security
- Exclusive offering of bolt-on or weld-on versions
- Safe to powder coat with hinges installed on gate
- High-temperature sealed bearings require no greasing no maintenance. EVER!
- CNC machined to the tightest tolerance in the industry and near frictionless movement
- Maximum gate weight of 1,100 lb (500kg)
- Tested to 1 Million Open / Close Cycles
- Zinc electroplating for long lasting rust and corrosion protection
- · Limited Lifetime Warranty