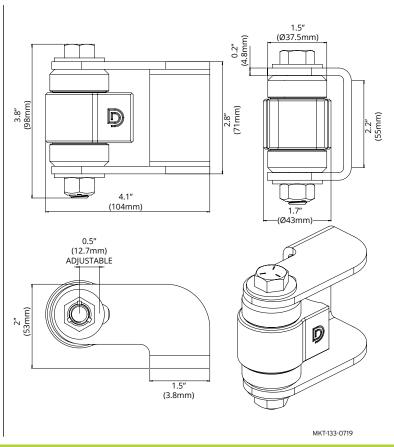

## **Face Mount Gate Hinge**

- Opens gates to 180° for unobstructed pass through
- Horizontally adjustable for perfect installations and proper gate movement
- Adjustability enables gate gaps as small as 1/2" for an aesthetic appearance and heightened security
- Exclusive offering of bolt-on or weld-on versions
- Safe to powder coat with hinges installed on gate
- High-temperature sealed bearings require no greasing no maintenance. EVER!
- CNC machined to the tightest tolerance in the industry and near frictionless movement
- Maximum gate weight of 1,100 lb (500kg)
- Tested to 1 Million Open / Close Cycles
- Zinc electroplating for long lasting rust and corrosion protection
- · Limited Lifetime Warranty

| Code   | Product Name                 | Gate Gap              | Finish | # of<br>Sealed<br>Bearings | Max<br>Gate<br>Weight | Max<br>Gate         | Yoke<br>Material | Body<br>Material | Height          | Weight            |
|--------|------------------------------|-----------------------|--------|----------------------------|-----------------------|---------------------|------------------|------------------|-----------------|-------------------|
| Cl3720 | Face Mount<br>Bolt-On BadAss | 0.5-1.0"<br>(13-25mm) | Zinc   | 2                          | 1,100 lb<br>(500kg)   | 2,000 lb<br>(900kg) | Steel            | Steel            | 7.5"<br>(191mm) | 3.8 lb<br>(1.7kg) |
| Cl3050 | Face Mount<br>Weld-On BadAss | 0.5-1.0"<br>(13-25mm) | Zinc   | 2                          | 1,100 lb<br>(500kg)   | 2,000 lb<br>(900kg) | Steel            | Steel            | 3.9"<br>(98mm)  | 1.8 lb<br>(0.8kg) |