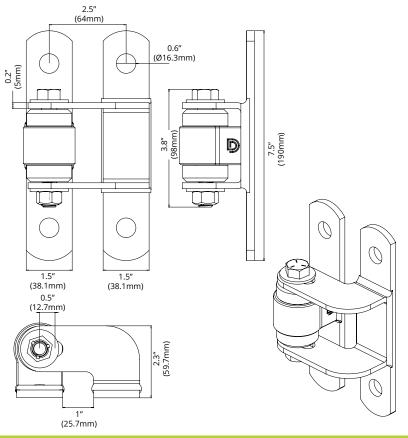

| Code   | Product Name                 | Gate Gap              | Finish | # of<br>Sealed<br>Bearings | Max<br>Gate<br>Weight | Max<br>Gate         | Yoke<br>Material | Body<br>Material | Height          | Weight            |
|--------|------------------------------|-----------------------|--------|----------------------------|-----------------------|---------------------|------------------|------------------|-----------------|-------------------|
| Cl3720 | Face Mount<br>Bolt-On BadAss | 0.5-1.0"<br>(13-25mm) | Zinc   | 2                          | 1,100 lb<br>(500kg)   | 2,000 lb<br>(900kg) | Steel            | Steel            | 7.5"<br>(191mm) | 3.8 lb<br>(1.7kg) |
| Cl3050 | Face Mount<br>Weld-On BadAss | 0.5-1.0"<br>(13-25mm) | Zinc   | 2                          | 1,100 lb<br>(500kg)   | 2,000 lb<br>(900kg) | Steel            | Steel            | 3.9"<br>(98mm)  | 1.8 lb<br>(0.8kg) |