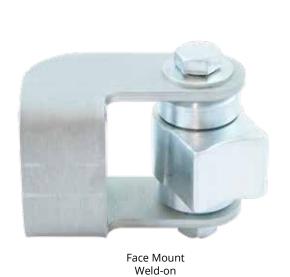

## Shut It® Face Mount BadAss Gate Hinges

New Face Mount gate hinge opens to a full 180° in one direction for unobstructed passage.

Manufactured with exclusive maintenance-free high-temperature sealed bearings,

safe to powder coat with hinges installed on gate.

Available in bolt-on or weld-on models.

## **Face Mount Gate Hinge**

- Opens gates to 180° for unobstructed pass through
- Horizontally adjustable for perfect installations and proper gate movement
- Adjustability enables gate gaps as small as 1/2" for an aesthetic appearance and heightened security
- Exclusive offering of bolt-on or weld-on versions
- Safe to powder coat with hinges installed on gate
- High-temperature sealed bearings require no greasing no maintenance. EVER!
- CNC machined to the tightest tolerance in the industry and near frictionless movement
- Maximum gate weight of 1,100 lb (500kg)
- Tested to 1 Million Open / Close Cycles
- Zinc electroplating for long lasting rust and corrosion protection
- · Limited Lifetime Warranty