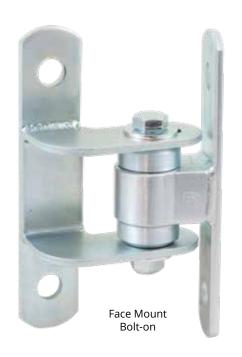

## Shut It® Face Mount BadAss Gate Hinges

New Face Mount gate hinge opens to a full 180° in one direction for unobstructed passage.

Manufactured with exclusive maintenance-free high-temperature sealed bearings,

safe to powder coat with hinges installed on gate.

Available in bolt-on or weld-on models.

## **Face Mount Gate Hinge**

- Opens gates to 180° for unobstructed pass through
- Horizontally adjustable for perfect installations and proper gate movement
- Adjustability enables gate gaps as small as 1/2" for an aesthetic appearance and heightened security
- Exclusive offering of bolt-on or weld-on versions
- Safe to powder coat with hinges installed on gate
- High-temperature sealed bearings require no greasing no maintenance. EVER!
- CNC machined to the tightest tolerance in the industry and near frictionless movement
- Maximum gate weight of 1,100 lb (500kg)
- Tested to 1 Million Open / Close Cycles
- Zinc electroplating for long lasting rust and corrosion protection
- · Limited Lifetime Warranty